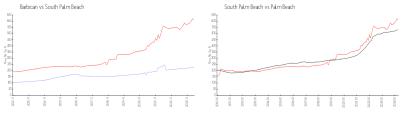

# Unit 404 - Barbican

404 - 3601 S Ocean Blvd, South Palm Beach, FL, Palm Beach 33480

#### **Unit Information**

 MLS Number:
 RX-10916146

 Status:
 Active

 Size:
 1,404 Sq ft.

 Bedrooms:
 2

Bedrooms: 2
Full Bathrooms: 2
Half Bathrooms: 1

Parking Spaces: Open, Vehicle Restrictions

View: