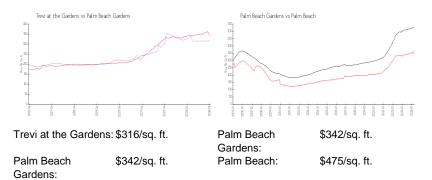

#### **Unit Information**

| MLS Number:     | RX-10916198                 |
|-----------------|-----------------------------|
| Status:         | Active                      |
| Size:           | 2,387 Sq ft.                |
| Bedrooms:       | 3                           |
| Full Bathrooms: | 2                           |
| Half Bathrooms: | 1                           |
| Parking Spaces: | Driveway, Garage - Attached |
| View:           | Pool                        |
| List Price:     | \$574,930                   |
| List PPSF:      | \$241                       |
| Valuated Price: | \$542,000                   |
| Valuated PPSF:  | \$315                       |