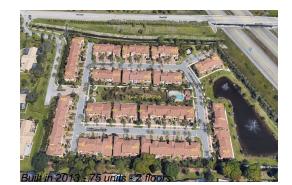

# Unit 4627 Mediterranean Cir - Trevi at the Gardens

4627 Mediterranean Cir - 4503-4683 Mediterranean Cir, Palm Beach Gardens, FL, Palm Beach 33418

## **Building Information**

| Number of units:                         | 75 |
|------------------------------------------|----|
| Number of active listings for rent:      | 0  |
| Number of active listings for sale:      | 5  |
| Building inventory for sale:             | 6% |
| Number of sales over the last 12 months: | 3  |
| Number of sales over the last 6 months:  | 1  |
| Number of sales over the last 3 months:  | 1  |
|                                          |    |