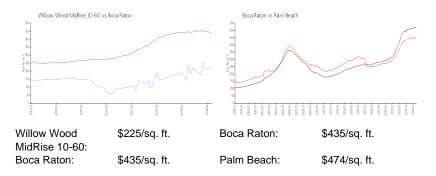

s: | 21  |
| Number of sales over the last 6 months:  | 10  |
| Number of sales over the last 3 months:  | 4   |

### **Building Association Information**

Willow Wood Mid Rise Condo II Address: 6801 Willow Wood Dr, Boca Raton, FL 33434 Phone: +1 561-483-7356

### **Recent Sales**

| Unit # | Size        | Closing Date | Sale Price | PPSF  |
|--------|-------------|--------------|------------|-------|
| 1044   | 1,475 sq ft | Jun 2024     | \$352,500  | \$239 |
| 1081   | 1,475 sq ft | Jun 2024     | \$404,000  | \$274 |
| 3014   | 1,255 sq ft | May 2024     | \$400,000  | \$319 |
| 3055   | 1,255 sq ft | May 2024     | \$253,000  | \$202 |
| 5066   | 1,050 sq ft | Apr 2024     | \$145,000  | \$138 |
| 3086   | 1,128 sq ft | Apr 2024     | \$322,500  | \$286 |

### **Market Information**



### **Inventory for Sale**





TTP: Only Marrie

| Willow Wood MidRise 10-60 | 2% |
|---------------------------|----|
| Boca Raton                | 3% |
| Palm Beach                | 3% |

## Avg. Time to Close Over Last 12 Months

| Willow Wood MidRise 10-60 | 99 days |
|---------------------------|---------|
| Boca Raton                | 59 days |
| Palm Beach                | 58 days |