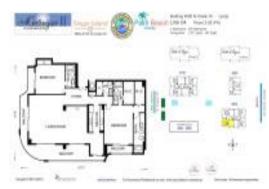

#### **Unit Information**

| MLS Number:              | RX-10916290  |
|--------------------------|--------------|
| Status:                  | Active       |
| Size:                    | 2,535 Sq ft. |
| Bedrooms:                | 2            |
| Full Bathrooms:          | 2            |
| Half Bathrooms:          | 1            |
| Parking Spaces:<br>View: | Assigned     |
| List Price:              | \$1,840,000  |
| List PPSF:               | \$726        |
| Valuated Price:          | \$1,433,000  |
| Valuated PPSF:           | \$713        |