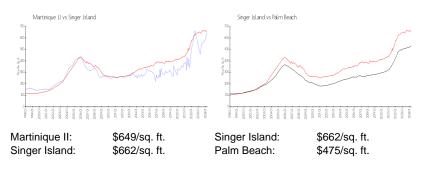

### **Market Information**

| Martinique II | 5% |
|---------------|----|
| Singer Island | 4% |

Built in 1986 - 220 Units - 26 floors NOcea

# Avg. Time to Close Over Last 12 Months

| Martinique II | 44 days |
|---------------|---------|
| Singer Island | 82 days |
| Palm Beach    | 56 days |