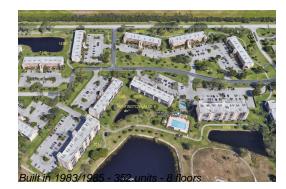

## **Building Information**

| Number of units:                         | 352 |
|------------------------------------------|-----|
| Number of active listings for rent:      | 0   |
| Number of active listings for sale:      | 18  |
| Building inventory for sale:             | 5%  |
| Number of sales over the last 12 months: | 30  |
| Number of sales over the last 6 months:  | 13  |
| Number of sales over the last 3 months:  | 4   |
|                                          |     |