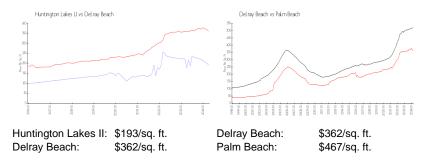

#### **Inventory for Sale**

| Huntington Lakes II | 5% |
|---------------------|----|
| Delray Beach        | 2% |
| Palm Beach          | 3% |

### Avg. Time to Close Over Last 12 Months

| Huntington Lakes II | 37 days |
|---------------------|---------|
| Delray Beach        | 54 days |

Palm Beach

56 days