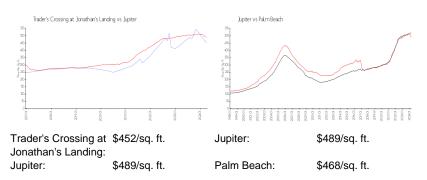

.

# **Building Information**

| Number of units:                         | 110 |
|------------------------------------------|-----|
| Number of active listings for rent:      | 0   |
| Number of active listings for sale:      | 2   |
| Building inventory for sale:             | 1%  |
| Number of sales over the last 12 months: | 7   |
| Number of sales over the last 6 months:  | 2   |
| Number of sales over the last 3 months:  | 1   |
|                                          |     |

#### **Building Association Information**

Jonathan's Landing POA 3755 Barrow Island Road Jupiter, FL 33477 Property Management Coastal Community Association Mgmt 909 SE Central Parkway, Stuart, FL 34994 (772) 286-0030

https://jonathanslandingpoa.com/the-villages/traders-crossing

# **Market Information**



# **Inventory for Sale**

| Trader's Crossing at Jonathan's Landing | 2% |
|-----------------------------------------|----|
| Jupiter                                 | 3% |
| Palm Beach                              | 3% |







# Avg. Time to Close Over Last 12 Months

| Trader's Crossing at Jonathan's Landing | 33 days |
|-----------------------------------------|---------|
| Jupiter                                 | 66 days |
| Palm Beach                              | 56 days |