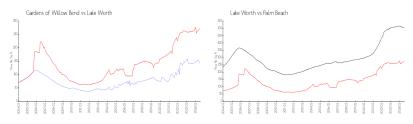

#### **Market Information**

Gardens of Willow \$139/sq. ft. Lake Worth: \$272/sq. ft. Bend:
Lake Worth: \$272/sq. ft. Palm Beach: \$471/sq. ft.