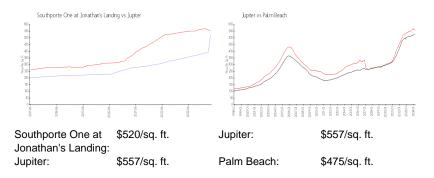

## Inventory for Sale

| Southporte One at Jonathan's Landing | 6% |
|--------------------------------------|----|
| Jupiter                              | 3% |
| Palm Beach                           | 3% |

## Avg. Time to Close Over Last 12 Months

| Southporte One at Jonathan's Landing | 63 days |
|--------------------------------------|---------|
| Jupiter                              | 66 days |
| Palm Beach                           | 56 days |