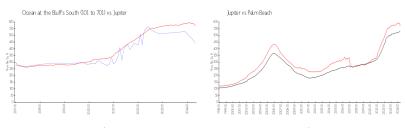

#### **Market Information**

Ocean at the Bluffs \$446/sq. ft.

South (101 to 701):

Jupiter: \$570/sq. ft.

Jupiter: \$570/sq. ft.

Palm Beach: \$474/sq. ft.

# **Inventory for Sale**

Ocean at the Bluffs South (101 to 701) 2% Jupiter 3% Palm Beach 3%

### Avg. Time to Close Over Last 12 Months

Ocean at the Bluffs South (101 to 701) 65 days Jupiter 68 days

Palm Beach 57 days