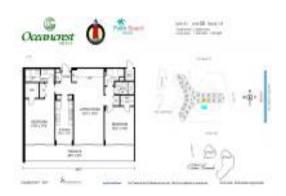

## **Unit 208 - Oceancrest**

208 - 1300 S Hwy A1A, Jupiter, FL, Palm Beach 33477

#### **Unit Information**

 MLS Number:
 RX-10918233

 Status:
 Active

 Size:
 1,485 Sq ft.

Bedrooms: 2
Full Bathrooms: 2
Half Bathrooms: 0

Parking Spaces: 2+ Spaces, Assigned, Garage -

Building, Under Building