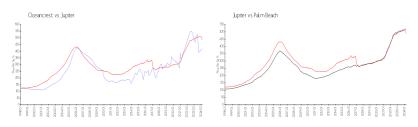

#### Market Information

Oceancrest: \$419/sq. ft. Jupiter: \$489/sq. ft. Jupiter: \$489/sq. ft. Palm Beach: \$468/sq. ft.

#### **Inventory for Sale**

 Oceancrest
 1%

 Jupiter
 3%

 Palm Beach
 3%

### Avg. Time to Close Over Last 12 Months

Oceancrest 11 days Jupiter 66 days Palm Beach 56 days