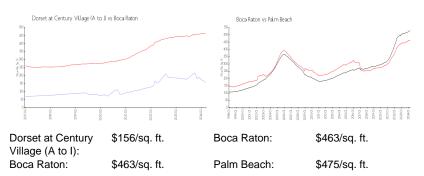

#### **Inventory for Sale**

| Dorset at Century Village (A to I) | 3% |
|------------------------------------|----|
| Boca Raton                         | 3% |
| Palm Beach                         | 3% |

### Avg. Time to Close Over Last 12 Months

| Dorset at Century Village (A to I) | 86 days |
|------------------------------------|---------|
| Boca Raton                         | 57 days |
| Palm Beach                         | 56 days |