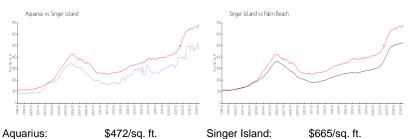

## **Market Information**

Singer Island: \$665/sq. ft. Palm Beach: \$474/sq. ft.