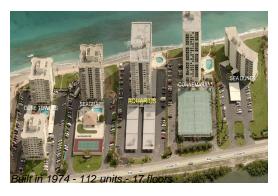

#### **Building Information**

Number of units: 112
Number of active listings for rent: 5
Number of active listings for sale: 6
Building inventory for sale: 5%
Number of sales over the last 12 months: 4
Number of sales over the last 6 months: 2
Number of sales over the last 3 months: 0