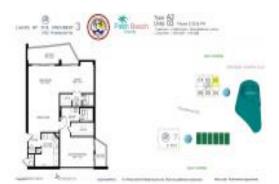

# Unit 1903 - Lands of the President 3

1903 - 2400 Presidential Wy, West Palm Beach, FL, Palm Beach 33401

### **Unit Information**

| MLS Number:     | RX-10918915                         |
|-----------------|-------------------------------------|
| Status:         | Active                              |
| Size:           | 1,294 Sq ft.                        |
| Bedrooms:       | 2                                   |
| Full Bathrooms: | 2                                   |
| Half Bathrooms: | 0                                   |
| Parking Spaces: | 2+ Spaces, Assigned, Covered, Guest |
| View:           |                                     |
| List Price:     | \$465,000                           |
| List PPSF:      | \$359                               |
| Valuated Price: | \$242,000                           |
| Valuated PPSF:  | \$187                               |