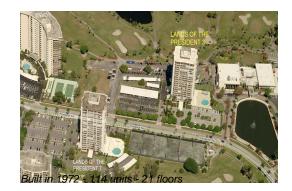

# Unit 1903 - Lands of the President 3

1903 - 2400 Presidential Wy, West Palm Beach, FL, Palm Beach 33401

### **Building Information**

| Number of units:                         | 114 |
|------------------------------------------|-----|
| Number of active listings for rent:      | 0   |
| Number of active listings for sale:      | 18  |
| Building inventory for sale:             | 15% |
| Number of sales over the last 12 months: | 7   |
| Number of sales over the last 6 months:  | 2   |
| Number of sales over the last 3 months:  | 2   |