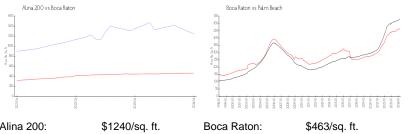

#### **Market Information**

| Alina 200:  | \$1240/sq. ft. | Boca Raton: | \$463/sq. ft. |
|-------------|----------------|-------------|---------------|
| Boca Raton: | \$463/sq. ft.  | Palm Beach: | \$475/sq. ft. |