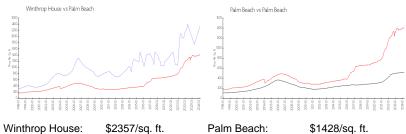

### **Market Information**

Palm Beach:

\$2357/sq. ft. \$1428/sq. ft.

Palm Beach: \$469/sq. ft.

**Inventory for Sale** 

| Winthrop House | 2% |
|----------------|----|
| Palm Beach     | 4% |
| Palm Beach     | 3% |