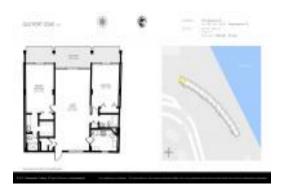

## Unit 210 - Old Port Cove Tower 2

210 - 130-136 Lakeshore Dr, North Palm Beach, FL, Palm Beach 33408

#### **Unit Information**

 MLS Number:
 RX-10919908

 Status:
 Active

 Size:
 1,235 Sq ft.

Bedrooms: 2
Full Bathrooms: 2
Half Bathrooms: 0

Parking Spaces: Assigned, Carport -

Detached,Covered,Guest,Open View: Garden,Intracoastal,Other