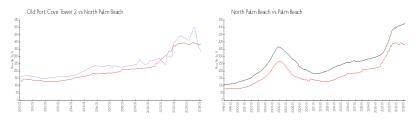

#### **Market Information**

Old Port Cove Tower \$332/sq. ft. North Palm Beach: \$385/sq. ft.

2:

North Palm Beach: \$385/sq. ft. Palm Beach: \$475/sq. ft.