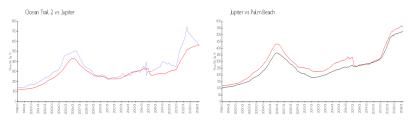

## **Market Information**

Ocean Trail 2: \$564/sq. ft. Jupiter: \$557/sq. ft. Jupiter: \$475/sq. ft. Palm Beach: \$475/sq. ft.