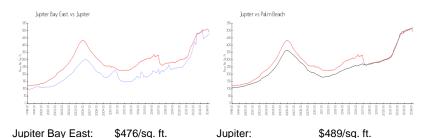

### **Market Information**

Palm Beach:

\$468/sq. ft.

**Inventory for Sale** 

Jupiter:

Jupiter Bay East2%Jupiter3%Palm Beach3%

## Avg. Time to Close Over Last 12 Months

\$489/sq. ft.

Jupiter Bay East69 daysJupiter66 daysPalm Beach56 days