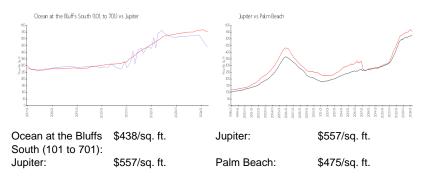

### **Unit Information**

MLS Number: Status: Size: Bedrooms: Full Bathrooms: Half Bathrooms: Parking Spaces: View: List Price: List PPSF: Valuated Price: Valuated PPSF:

RX-10921007 Active 1,525 Sq ft. 2 2 0 2+ Spaces, Assigned, Guest Garden,Lake,Ocean,Pool \$599,000 \$393 \$607,000 \$438