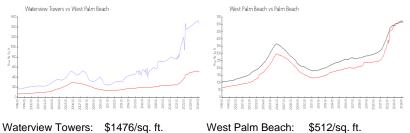

### **Market Information**

\$467/sq. ft.

| Waterview Towers: | \$1476/sq. ft. | West Palm Be |
|-------------------|----------------|--------------|
| West Palm Beach:  | \$512/sq. ft.  | Palm Beach:  |