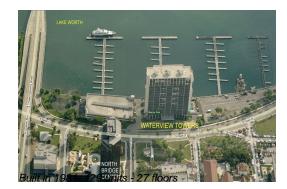

# **Unit 706 - Waterview Towers**

706 - 400 N Flagler Dr, West Palm Beach, FL, Palm Beach 33401

#### **Building Information**

| Number of units:                         | 129 |
|------------------------------------------|-----|
| Number of active listings for rent:      | 0   |
| Number of active listings for sale:      | 3   |
| Building inventory for sale:             | 2%  |
| Number of sales over the last 12 months: | 12  |
| Number of sales over the last 6 months:  | 5   |
| Number of sales over the last 3 months:  | 4   |