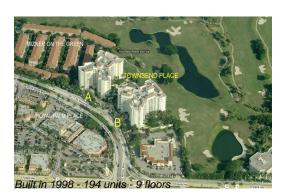

## Unit B-704 - Townsend Place A & B

B-704 - 500 SE Mizner Blvd, Boca Raton, FL, Palm Beach 33432

Number of units: 194
Number of active listings for rent: 6
Number of active listings for sale: 13
Building inventory for sale: 6%
Number of sales over the last 12 months: 14
Number of sales over the last 6 months: 8
Number of sales over the last 3 months: 2