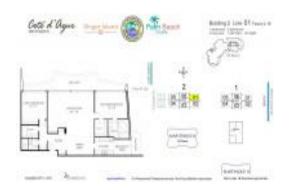

## Unit 2-901 - Cote d'Azur

2-901 - 4200 N Ocean dr, Singer Island, FL, Palm Beach 33404

#### **Unit Information**

 MLS Number:
 RX-10921564

 Status:
 Active

 Size:
 1,700 Sq ft.

Bedrooms: 2 Full Bathrooms: 2 Half Bathrooms: 0

Parking Spaces: Assigned, Deeded, Guest, Vehicle

Restrictions Ocean

 View:
 Ocean