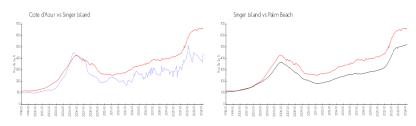

#### Market Information

Cote d'Azur: \$447/sq. ft. Singer Island: \$656/sq. ft. Singer Island: \$467/sq. ft. Palm Beach: \$467/sq. ft.