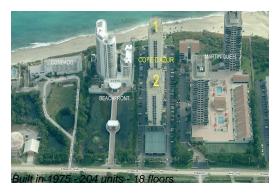

## **Building Information**

Number of units: 204
Number of active listings for rent: 9
Number of active listings for sale: 20
Building inventory for sale: 9%
Number of sales over the last 12 months: 10
Number of sales over the last 6 months: 5
Number of sales over the last 3 months: 5

## **Building Association Information**

Cote d'Azur Condominiu Association Inc 4200 N. Ocean Drive, Singer Island, Florida 33404 (561) 844-6259 agingerich@cotecondo.com

http://www.cotecondo.com/outside\_home.asp