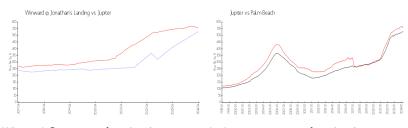

#### **Market Information**

Winward @ \$528/sq. ft. Jupiter: \$557/sq. ft.

Jonathan's Landing:

Jupiter: \$557/sq. ft. Palm Beach: \$475/sq. ft.