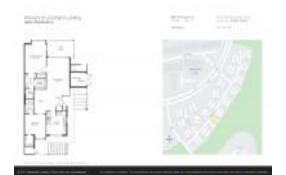

# Unit 3684 Freshwater Dr - Winward @ Jonathan's Landing

3684 Freshwater Dr - 3508-3736 Freshwater Dr, Jupiter, FL, Palm Beach 33477

#### **Unit Information**

 MLS Number:
 RX-10921793

 Status:
 Active

 Size:
 1,932 Sq ft.

 Bedrooms:
 2

Bedrooms: 2
Full Bathrooms: 2
Half Bathrooms: 0

Parking Spaces: Carport - Detached

 View:
 Golf