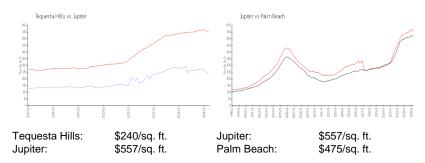

 Rental Price:
 \$2,850

 List PPSF:
 \$2

 Valuated Price:
 \$318,000

 Valuated PPSF:
 \$240

The above valuated price is a baseline figure that does not take into account any specific renovation, upgrade, split, merge, or deterioration of the unit.

#### **Inventory for Sale**

Tequesta Hills 2% Jupiter 3% Palm Beach 3%

# Avg. Time to Close Over Last 12 Months

Tequesta Hills 49 days
Jupiter 66 days
Palm Beach 56 days