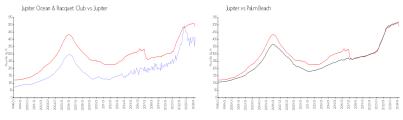

#### **Market Information**

Jupiter Ocean &

\$413/sq. ft.

Jupiter:

\$489/sq. ft.

Racquet Club: Jupiter:

\$489/sq. ft.

Palm Beach: \$468/sq. ft.