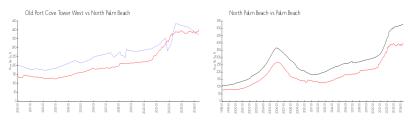

# **Unit 1542 - Old Port Cove Tower West**

1542 - 123 Lakeshore Dr, North Palm Beach, FL, Palm Beach 33408

#### **Unit Information**

 MLS Number:
 RX-10922594

 Status:
 Active

 Size:
 1,562 Sq ft.

 Bedrooms:
 2

Full Bathrooms: 2
Half Bathrooms: 0

Parking Spaces: Carport - Attached,Covered,Guest View: Intracoastal,Marina,Ocean,Pool