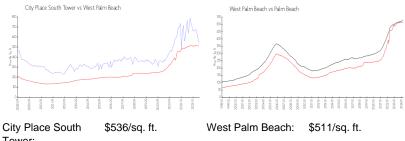

## **Market Information**

Tower: West Palm Beach: \$511,

| ß∕sq. ft. | West Palm Bea |
|-----------|---------------|
| l/sq. ft. | Palm Beach:   |

\$475/sq. ft.