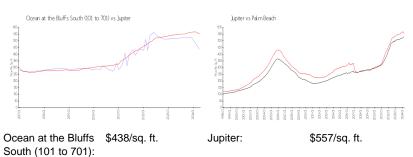

## **Market Information**

Palm Beach:

\$475/sq. ft.

# **Inventory for Sale**

\$557/sq. ft.

Jupiter:

Ocean at the Bluffs South (101 to 701) 3%
Jupiter 3%
Palm Beach 3%