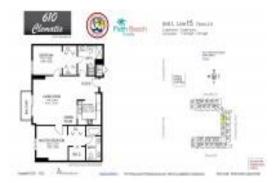

# Unit 215 - 610 Clematis

215 - 610 Clematis St, West Palm Beach, FL, Palm Beach 33401

## **Unit Information**

| MLS Number:     | RX-10924085                            |
|-----------------|----------------------------------------|
| Status:         | Active                                 |
| Size:           | 1,130 Sq ft.                           |
| Bedrooms:       | 2                                      |
| Full Bathrooms: | 2                                      |
| Half Bathrooms: | 0                                      |
| Parking Spaces: | 2+ Spaces, Assigned, Garage - Building |
| View:           | Garden,Pool                            |
| List Price:     | \$480,000                              |
| List PPSF:      | \$425                                  |
| Valuated Price: | \$472,000                              |
| Valuated PPSF:  | \$418                                  |