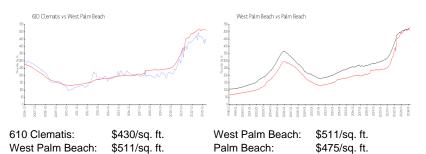

t 12 months: | 13  |
| Number of sales over the last 6 months:  | 7   |
| Number of sales over the last 3 months:  | 5   |
|                                          |     |

## **Building Association Information**

610 Clematis 610 Clematis St West Palm Beach FL33401 (561) 209-9916

http://www.610clematisstreet.com/

#### **Recent Sales**

| Unit # | Size        | Closing Date | Sale Price | PPSF  |
|--------|-------------|--------------|------------|-------|
| 814    | 1,358 sq ft | Apr 2024     | \$560,000  | \$412 |
| 429    | 850 sq ft   | Apr 2024     | \$365,000  | \$429 |
| 530    | 1,130 sq ft | Mar 2024     | \$465,000  | \$412 |
| 529    | 850 sq ft   | Mar 2024     | \$407,000  | \$479 |
| 605    | 1,130 sq ft | Mar 2024     | \$465,000  | \$412 |

#### **Market Information**



#### **Inventory for Sale**

| 610 Clematis    | 5% |
|-----------------|----|
| West Palm Beach | 4% |
| Palm Beach      | 3% |





# Avg. Time to Close Over Last 12 Months

| 610 Clematis    | 64 days |
|-----------------|---------|
| West Palm Beach | 52 days |
| Palm Beach      | 56 days |