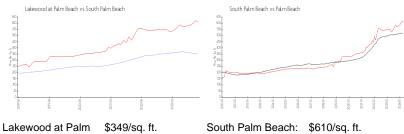

#### **Recent Sales**

 Unit #
 Size
 Closing Date
 Sale Price
 PPSF

 103
 1,204 sq ft
 Oct 2023
 \$420,000
 \$349

#### **Market Information**

Beach: \$610/sq. ft. South Palm Beach: \$469/sq. ft. Palm Beach: \$469/sq. ft.