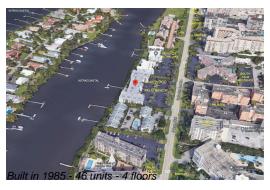

## **Building Information**

Number of units: 46
Number of active listings for rent: 0
Number of active listings for sale: 3
Building inventory for sale: 6%
Number of sales over the last 12 months: 2
Number of sales over the last 6 months: 1
Number of sales over the last 3 months: 1

## **Building Association Information**

Lakewood At Palm Beach Condominium Association 3525 S Ocean Blvd Palm Beach, FL 33480 (561) 582-0193