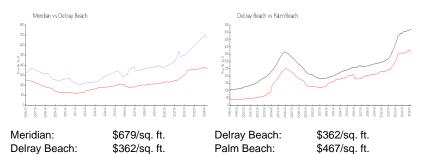

#### **Market Information**

#### **Inventory for Sale**

| Meridian     | 5% |
|--------------|----|
| Delray Beach | 2% |
| Palm Beach   | 3% |

# Avg. Time to Close Over Last 12 Months

| Meridian     | 73 days |
|--------------|---------|
| Delray Beach | 54 days |
| Palm Beach   | 56 days |