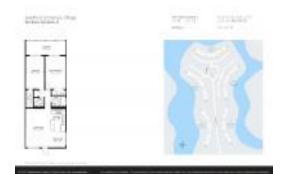

# Unit 1039 Guildford C - Guilford at Century Village (A to E)

1039 Guildford C - 1073-4090 Guilford E, Boca Raton, FL, Palm Beach 33434

#### **Unit Information**

 MLS Number:
 RX-10924510

 Status:
 Active

 Size:
 880 Sq ft.

 Bedrooms:
 2

 Full Bathrooms:
 1

 Half Bathrooms:
 1

Parking Spaces: Assigned, Guest, Vehicle Restrictions

 View:
 Garden,Lake

 List Price:
 \$175,000

 List PPSF:
 \$199

 Valuated Price:
 \$159,000

 Valuated PPSF:
 \$181

The above valuated price is a baseline figure that does not take into account any specific renovation, upgrade, split, merge, or deterioration of the unit.