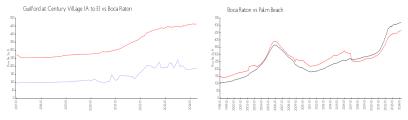

#### **Market Information**

Guilford at Century \$184/sq. ft. Boca Raton: \$462/sq. ft. Village (A to E):

Boca Raton: \$462/sq. ft. Palm Beach: \$468/sq. ft.