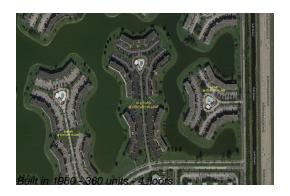

## **Building Information**

Number of units: 360
Number of active listings for rent: 0
Number of active listings for sale: 14
Building inventory for sale: 3%
Number of sales over the last 12 months: 27
Number of sales over the last 6 months: 12
Number of sales over the last 3 months: 7