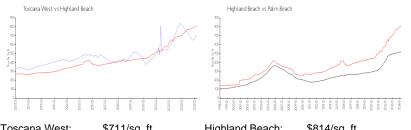

#### **Market Information**

| Toscana West:   | \$711/sq. ft. | Highland Beach: | \$814/sq. ft. |
|-----------------|---------------|-----------------|---------------|
| Highland Beach: | \$814/sq. ft. | Palm Beach:     | \$467/sq. ft. |