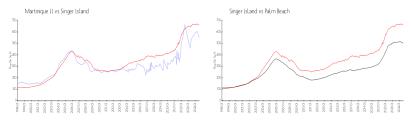

#### **Market Information**

Martinique II: \$548/sq. ft. Singer Island: \$659/sq. ft. Singer Island: \$471/sq. ft.