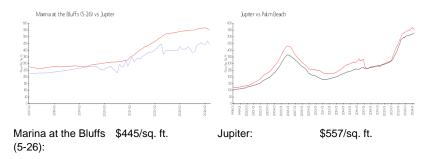

ilding Association Information**

Marina At the Bluffs Condo Association Address: 801 Seafarer Cir,

Jupiter, FL 33477 Phone: +1 561-624-7967

FE4 627 6407

561-627-6497

https://marinabluffs.com/

#### **Recent Sales**

| Unit # | Size        | Closing Date | Sale Price | PPSF  |
|--------|-------------|--------------|------------|-------|
| 105    | 1,385 sq ft | May 2024     | \$689,000  | \$497 |
| 301    | 1,385 sq ft | May 2024     | \$675,000  | \$487 |
| 106    | 1,385 sq ft | Apr 2024     | \$540,000  | \$390 |
| 401    | 1,385 sq ft | Apr 2024     | \$680,000  | \$491 |
| 301    | 1,385 sq ft | Apr 2024     | \$539,000  | \$389 |
| 205    | 1,385 sq ft | Apr 2024     | \$670,000  | \$484 |
| 202    | 1,385 sq ft | Apr 2024     | \$632,500  | \$457 |

#### **Market Information**







Jupiter: \$557/sq. ft. Palm Beach: \$475/sq. ft.

# **Inventory for Sale**

Marina at the Bluffs (5-26) 3%
Jupiter 3%
Palm Beach 3%

# Avg. Time to Close Over Last 12 Months

Marina at the Bluffs (5-26) 67 days
Jupiter 66 days
Palm Beach 56 days