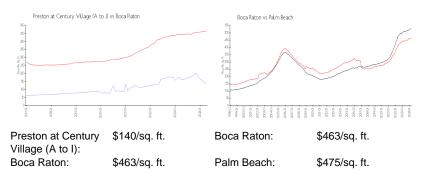

les over the last 12 months: | 15  |
| Number of sales over the last 6 months:  | 9   |
| Number of sales over the last 3 months:  | 6   |
|                                          |     |

#### **Building Association Information**

Century Village at Boca Raton Address: 19296 Lyons Rd, Boca Raton, FL 33434 Phone: +1 561-451-1211

#### **Recent Sales**

| Unit # | Size      | Closing Date | Sale Price | PPSF  |
|--------|-----------|--------------|------------|-------|
| E      | 955 sq ft | May 2024     | \$99,900   | \$105 |
| 345    | 810 sq ft | Apr 2024     | \$80,000   | \$99  |
| 90     | 720 sq ft | Apr 2024     | \$90,000   | \$125 |
| F      | 720 sq ft | Apr 2024     | \$115,000  | \$160 |
| 353    | 840 sq ft | Apr 2024     | \$133,000  | \$158 |

#### **Market Information**



7%

3%

### **Inventory for Sale**

Preston at Century Village (A to I) Boca Raton





## Avg. Time to Close Over Last 12 Months

| Preston at Century Village (A to I) | 68 days |
|-------------------------------------|---------|
| Boca Raton                          | 57 days |
| Palm Beach                          | 56 days |