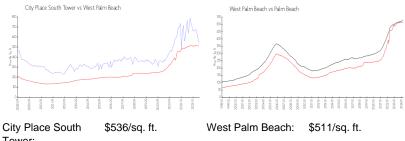

## **Market Information**

Tower: West Palm Beach: \$511/se

| q. ft. | West Palm Beac |
|--------|----------------|
| q. ft. | Palm Beach:    |

\$475/sq. ft.