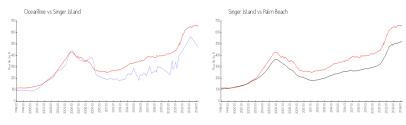

#### **Market Information**

OceanTree: \$471/sq. ft. Singer Island: \$656/sq. ft. Singer Island: \$468/sq. ft. Palm Beach: \$468/sq. ft.