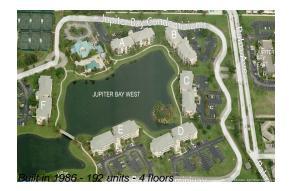

#### **Building Information**

| Number of units:                         | 192 |
|------------------------------------------|-----|
| Number of active listings for rent:      | 0   |
| Number of active listings for sale:      | 3   |
| Building inventory for sale:             | 1%  |
| Number of sales over the last 12 months: | 9   |
| Number of sales over the last 6 months:  | 6   |
| Number of sales over the last 3 months:  | 2   |

## **Building Association Information**

Jupiter Bay Condominium Association 275 Palm Ave, Jupiter, FL 33477 (561) 746-5857

http://www.jupiterbaycondoassoc.com/id63.html