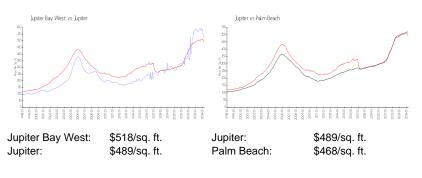

## **Inventory for Sale**

| Jupiter Bay West | 2% |
|------------------|----|
| Jupiter          | 3% |
| Palm Beach       | 3% |

## Avg. Time to Close Over Last 12 Months

| Jupiter Bay West | 57 days |
|------------------|---------|
| Jupiter          | 66 days |
| Palm Beach       | 56 days |