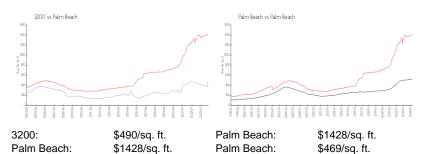

000                |
| Valuated PPSF:  | \$460                    |

The above valuated price is a baseline figure that does not take into account any specific renovation, upgrade, split, merge, or deterioration of the unit.

#### **Building Information**

| Number of units:                         | 80 |
|------------------------------------------|----|
| Number of active listings for rent:      | 0  |
| Number of active listings for sale:      | 3  |
| Building inventory for sale:             | 3% |
| Number of sales over the last 12 months: | 3  |
| Number of sales over the last 6 months:  | 3  |
| Number of sales over the last 3 months:  | 1  |

### **Building Association Information**

3200 Inc 3200 S Ocean Blvd, Palm Beach, FL 33480 Phone: (561) 588-8769

### **Market Information**



#### **Inventory for Sale**

| 3200       | 4% |
|------------|----|
| Palm Beach | 4% |
| Palm Beach | 3% |

### Avg. Time to Close Over Last 12 Months

| 3200       | 109 days |
|------------|----------|
| Palm Beach | 80 days  |
| Palm Beach | 56 days  |