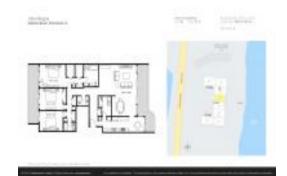

# Unit 1405 - Villa Magna

1405 - 2727 S Ocean Blvd, Highland Beach, FL, Palm Beach 33487

#### **Unit Information**

 MLS Number:
 RX-10925824

 Status:
 Active

 Size:
 2,552 Sq ft.

 Bedrooms:
 2

Bedrooms: 2 Full Bathrooms: 2 Half Bathrooms: 1

Parking Spaces: 2+ Spaces, Garage - Building

View: Intracoastal,Ocean