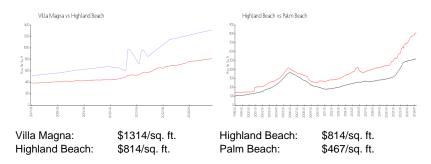

#### **Inventory for Sale**

Villa Magna 7% Highland Beach 3% Palm Beach 3%

### Avg. Time to Close Over Last 12 Months

Villa Magna 48 days Highland Beach 68 days Palm Beach 56 days