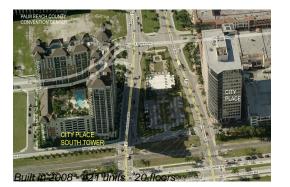

Number of units: 421
Number of active listings for rent: 9
Number of active listings for sale: 31
Building inventory for sale: 7%
Number of sales over the last 12 months: 22
Number of sales over the last 6 months: 9
Number of sales over the last 3 months: 4