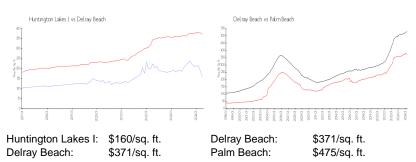

#### **Market Information**

## **Inventory for Sale**

| Huntington Lakes I | 4% |
|--------------------|----|
| Delray Beach       | 3% |
| Palm Beach         | 3% |