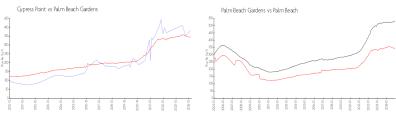

## **Market Information**

Cypress Point: \$385/sq. ft. Palm Beach \$347/sq. ft. Gardens:
Palm Beach \$347/sq. ft. Palm Beach: \$464/sq. ft.

Gardens: