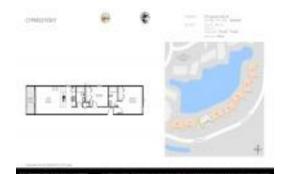

# **Unit 261 Cypress Point Dr - Cypress Point**

261 Cypress Point Dr - 149-296 Cypress Point Dr, Palm Beach Gardens, FL, Palm Beach 33418

### **Unit Information**

 MLS Number:
 RX-10926369

 Status:
 Active

 Size:
 770 Sq ft.

 Bedrooms:
 2

 Full Bathrooms:
 2

 Half Bathrooms:
 0

 Parking Spaces:
 Assigned

 View:
 Lake

 Rental Price:
 \$4,000

 List PPSF:
 \$5

 Valuated Price:
 \$297,000

 Valuated PPSF:
 \$386

The above valuated price is a baseline figure that does not take into account any specific renovation, upgrade, split, merge, or deterioration of the unit.