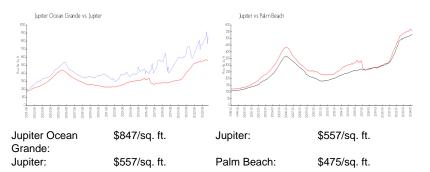

#### **Market Information**

#### **Inventory for Sale**

| Jupiter Ocean Grande | 1% |
|----------------------|----|
| Jupiter              | 3% |
| Palm Beach           | 3% |