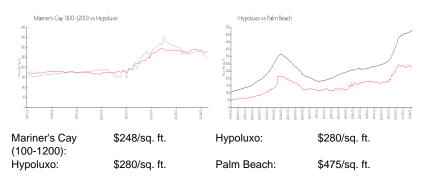

# **Market Information**

# **Inventory for Sale**

| Mariner's Cay (100-1200) | 6% |
|--------------------------|----|
| Hypoluxo                 | 2% |

# Avg. Time to Close Over Last 12 Months

| Mariner's Cay (100-1200) | 68 days |
|--------------------------|---------|
| Hypoluxo                 | 64 days |
| Palm Beach               | 56 days |