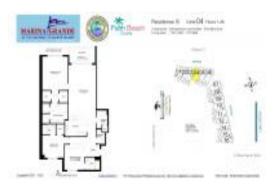

# Unit 804 - Marina Grande

804 - 2640 Lake Shore Dr, Riviera Beach, FL, Palm Beach 33404

## **Unit Information**

| MLS Number:<br>Status: | RX-10926982<br>Active                                      |
|------------------------|------------------------------------------------------------|
| Size:                  | 2,096 Sq ft.                                               |
| Bedrooms:              | 3                                                          |
| Full Bathrooms:        | 3                                                          |
| Half Bathrooms:        | 1                                                          |
| Parking Spaces:        | Assigned,Guest,Valet Parking<br>Avlbl,Vehicle Restrictions |
| View:                  | City,Intracoastal,Ocean                                    |
| Rental Price:          | \$4,000                                                    |
| List PPSF:             | \$2                                                        |
| Valuated Price:        | \$550,000                                                  |
| Valuated PPSF:         | \$297                                                      |