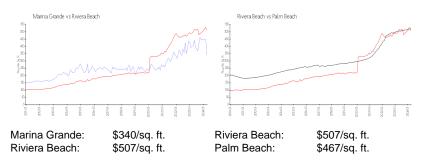

#### **Market Information**

#### **Inventory for Sale**

| Marina Grande | 4% |
|---------------|----|
| Riviera Beach | 4% |
| Palm Beach    | 3% |

### Avg. Time to Close Over Last 12 Months

| Marina Grande | 85 days |
|---------------|---------|
| Riviera Beach | 81 days |
| Palm Beach    | 56 days |