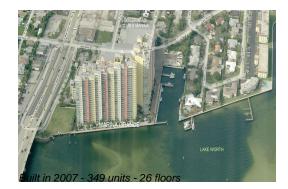

## **Building Information**

| Number of units:                         | 349 |
|------------------------------------------|-----|
| Number of active listings for rent:      | 28  |
| Number of active listings for sale:      | 14  |
| Building inventory for sale:             | 4%  |
| Number of sales over the last 12 months: | 18  |
| Number of sales over the last 6 months:  | 6   |
| Number of sales over the last 3 months:  | 3   |
|                                          |     |