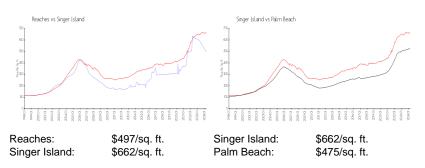

# Inventory for Sale

| Reaches       | 2% |
|---------------|----|
| Singer Island | 5% |
| Palm Beach    | 3% |

Reaches Singer Island Palm Beach 95 days 80 days 56 days