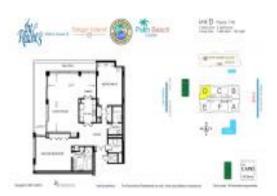

# Unit 12-D - Reaches

12-D - 5280 N Ocean Dr, Singer Island, FL, Palm Beach 33404

#### **Unit Information**

MLS Number: Status: Size: Bedrooms: Full Bathrooms: Half Bathrooms: Parking Spaces: View: List Price: List PPSF: Valuated Price: Valuated PPSF:

RX-10927386 Active 1,668 Sq ft. 2 2 0 2+ Spaces,Assigned,Deeded,Garage -Attached,Garage - Building,Guest,Under Building Intracoastal,Ocean \$850,000 \$510 \$808,000 \$484