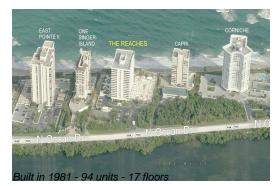

#### **Building Information**

| Number of units:                         | 94 |
|------------------------------------------|----|
| Number of active listings for rent:      | 7  |
| Number of active listings for sale:      | 2  |
| Building inventory for sale:             | 2% |
| Number of sales over the last 12 months: | 1  |
| Number of sales over the last 6 months:  | 0  |
| Number of sales over the last 3 months:  | 0  |
|                                          |    |

### **Building Association Information**

Reaches Condominium Association 5280 N Ocean Drive Riviera Beach, FL 33404-2660 (561) 844-5280