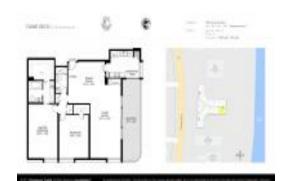

## Unit 101 - Dune Deck

101 - 610 S Ocean Blvd, South Palm Beach, FL, Palm Beach 33480

#### **Unit Information**

 MLS Number:
 RX-10927711

 Status:
 Active

 Size:
 1,637 Sq ft.

Bedrooms: 2
Full Bathrooms: 2
Half Bathrooms: 0

Parking Spaces: Assigned, Garage - Building, Guest

 View:
 Ocean,Pool