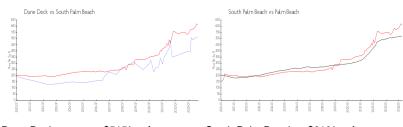

#### **Market Information**

Dune Deck: \$515/sq. ft. South Palm Beach: \$610/sq. ft. South Palm Beach: \$467/sq. ft. Palm Beach: \$467/sq. ft.