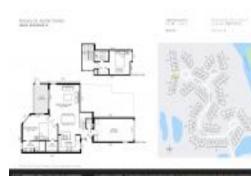

# Unit 4209 Fairway Dr N - Estuary at Jupiter **Dunes**

4209 Fairway Dr N - 2401-4508 Fairway Dr N, Jupiter, FL, Palm Beach 33477

### **Unit Information**

| MLS Number:     | RX-109277   |
|-----------------|-------------|
| Status:         | Active      |
| Size:           | 1,195 Sq ft |
| Bedrooms:       | 2           |
| Full Bathrooms: | 2           |
| Half Bathrooms: | 1           |
| Parking Spaces: | Garage - A  |
| View:           | Golf        |
| Rental Price:   | \$3,500     |
| List PPSF:      | \$3         |
| Valuated Price: | \$676,000   |
| Valuated PPSF:  | \$566       |
|                 |             |