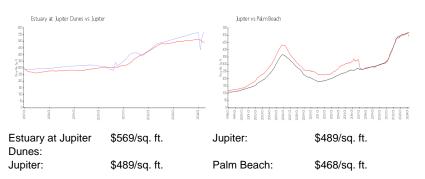

#### **Inventory for Sale**

| Estuary at Jupiter Dunes | 1% |
|--------------------------|----|
| Jupiter                  | 3% |
| Palm Beach               | 3% |

#### Avg. Time to Close Over Last 12 Months

| Estuary at Jupiter Dunes | 29 days |
|--------------------------|---------|
| Jupiter                  | 66 days |
| Palm Beach               | 56 days |