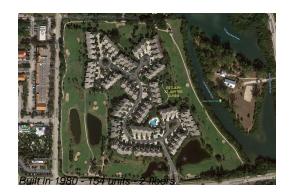

## **Building Information**

| Number of units:                         | 154 |
|------------------------------------------|-----|
| Number of active listings for rent:      | 0   |
| Number of active listings for sale:      | 2   |
| Building inventory for sale:             | 1%  |
| Number of sales over the last 12 months: | 9   |
| Number of sales over the last 6 months:  | 9   |
| Number of sales over the last 3 months:  | 7   |